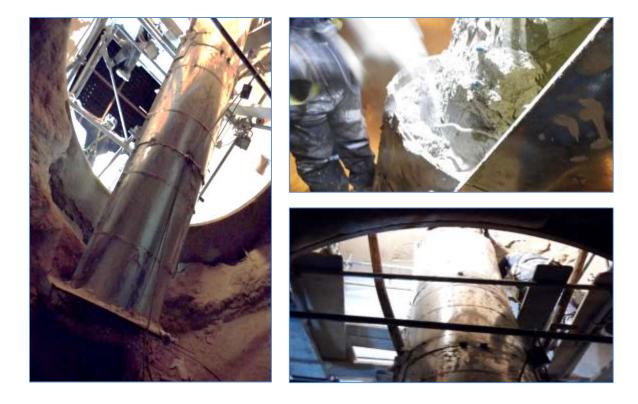

## TCL- To Carry Out Castable Refractory Installation On A 20" Diameter Feed Pipe Approximately 20ft Long

Project Status: The project was completed in 2 days with a total of 450 man-hours. There were *no accidents* and hence no loss time and no quality complaints.