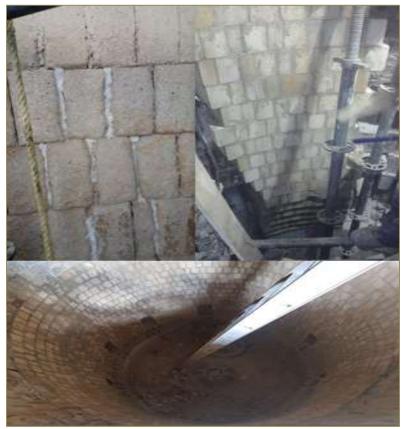

## CUMOTO LIME PLANT-Removal and installation of refractory and dryout.

Project Status: The job lasted for a duration of 19 days with *zero accidents* and loss time. The total man hours for this project was 2070 hours. No complaints were given by management about the quality of work and hence it was deemed satisfactory and up to standard.